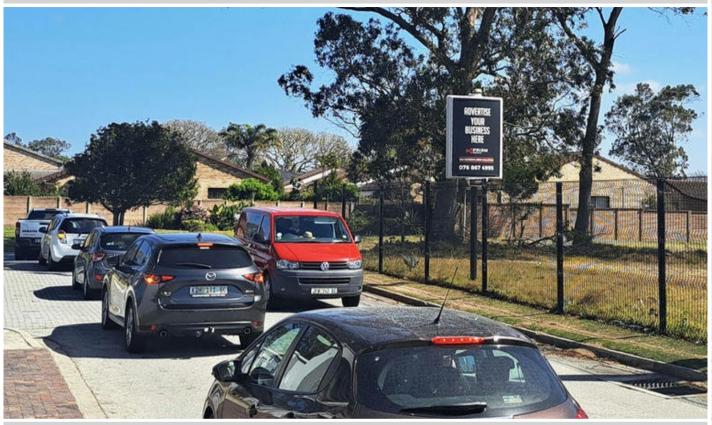

# Gardens Lorraine Shopping Centre, Circular Drive, Lorraine - PMGL03

## Site Description

The Gardens shopping centre positioned on Circular Drive in the suburb of Lorraine. Major tentants include Pick & Drive in the suburb of Lorraine. Major tentants include Pick & Drive in the suburb of Lorraine. Major tentants include Pick & Drive in the suburb of Lorraine. Major tentants include Pick & Drive in the suburb of Lorraine. Major tentants include Pick & Drive in the suburb of Lorraine. Major tentants include Pick & Drive in the suburb of Lorraine. Major tentants include Pick & Drive in the suburb of Lorraine. Major tentants include Pick & Drive in the suburb of Lorraine. Major tentants include Pick & Drive in the suburb of Lorraine. Major tentants include Pick & Drive in the suburb of Lorraine. Major tentants include Pick & Drive in the suburb of Lorraine. Major tentants include Pick & Drive in the suburb of Lorraine. Major tentants include Pick & Drive in the suburb of Lorraine. Major tentants include Pick & Drive in the suburb of Lorraine. Major tentants include Pick & Drive in the suburb of Lorraine. Major tentants include Pick & Drive in the suburb of Lorraine. Major tentants include Pick & Drive in the suburb of Lorraine. Major tentants include Pick & Drive in the suburb of Lorraine. Major tentants include Pick & Drive in the suburb of Lorraine. Major tentants in the suburb of Lorraine. Major ten

### **Specifications**

Orientation: Portrait

Dimensions: 1.8 x 1.2